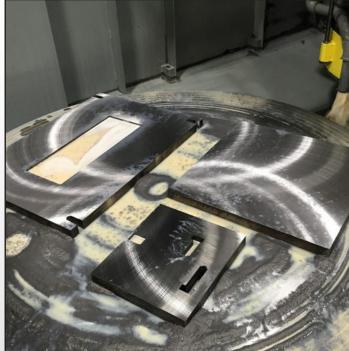

# **Special Machining Service:**

IFABM has a complete line-up of machines ready to serve your job shop needs. From water jet cutting, to a CNC lathe and multitude of CNC machining centers, we can prove one off parts to large production runs. IFABM can work with Solid Works, Auto Cad, STEP files and DWG to create a CNC program using the latest Master Cam software. Contact an IFABM customer service representative via e-mail or telephone to discuss all details.